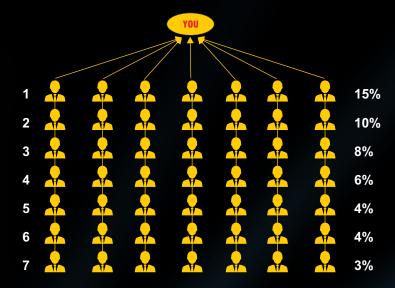

### 4- DEPOSIT PANTHER BONUS

| LEVEL | BONUS | TEAM<br>BUSINESS |
|-------|-------|------------------|
| 1     | 15%   | NILL             |
| 2     | 10%   | NILL             |
| 3     | 8%    | NILL             |
| 4     | 6%    | NILL             |
| 5     | 4%    | \$5000           |
| 6     | 4%    | \$10000          |
| 7     | 3%    | \$25000          |

This business will be counted in multiples of 60% and 40%.

#### PERDAY PROFIT ON PROFIT UNLIMITED

This bonus will come with you as you level up. You will get this bonus every day on top of your team profit. As long as your team's deposit remains, you will keep getting this bonus again and again every time.