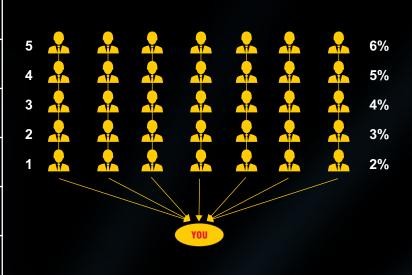

### 5- CONSULTANCY BONUS

| LEVEL | BONUS | DIRECT TEAM |
|-------|-------|-------------|
| 1     | 5%    | NILL        |
| 2     | 4%    | 4           |
| 3     | 3%    | 3           |
| 4     | 2%    | 2           |
| 5     | 1%    | 2           |

### UNLIMITED DIRECT, UNLIMITED BONUS

This is a kind of referral bonus. You will get it up to five levels. There are direct conditions to get the bonus of each level. In this bonus, the number of times your team deposits, the number of times this bonus will keep coming up to five levels.