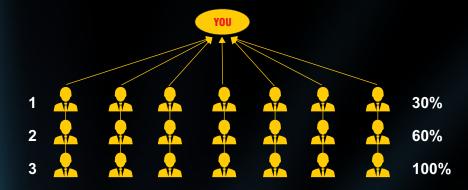

### 7-MONITOR BONUS

| LEVEL | BONUS                | SELF ID | DIRECT TEAM |
|-------|----------------------|---------|-------------|
| 1     | 30% OF TOTAL INCOME  | \$1000  | 3           |
| 2     | 60% OF TOTAL INCOME  | \$3000  | 4           |
| 3     | 100% OF TOTAL INCOME | \$5000  | 5           |

This is a very special bonus which will come to you up to three levels. Whatever total bonus your team earns up to three levels, this bonus will come on top of the total bonus. There is a condition of self-id and a condition of direct in this. According to the level!