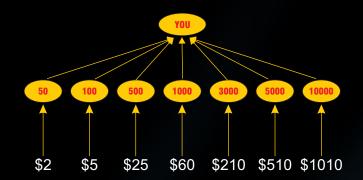

### 3- TEAM DEPOSIT TECHNICAL BONUS

| LEVEL | PACKAGE | BONUS      |
|-------|---------|------------|
| 1     | \$50    | \$2        |
| 2     | \$100   | <b>\$5</b> |
| 3     | \$500   | \$25       |
| 4     | \$1000  | \$60       |
| 5     | \$3000  | \$210      |
| 6     | \$5000  | \$510      |
| 7     | \$10000 | \$1010     |

As soon as your Self ID level improves, the bonus will be automatically credited

You get this bonus on direct team deposit. As your direct team's sell ID increases, you will keep getting this bonus. As many times your direct team's ID increases, you will keep getting this bonus for lifetime.