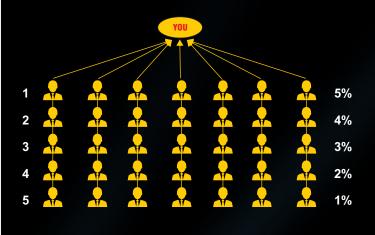

### 6- UPLINE SUPPORT BONUS

| UPLINE<br>LEVEL | BONUS | SELF<br>ID |
|-----------------|-------|------------|
| 1               | 2%    | \$1000     |
| 2               | 3%    | \$3000     |
| 3               | 4%    | \$6000     |
| 4               | 5%    | \$10000    |
| 5               | 6%    | \$12000    |

# UNLIMITED PROFIT ON PROFIT PERDAY FROM UPLINE

This is a kind of special bonus given to you. It comes from 5 lines above you. You get bonus on the profit that they make every day. The condition for this is team business. The team business should be in 40 races together. Except your ID.