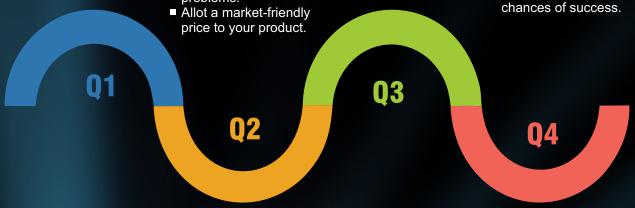

### **ROAD MAP - 2024 TO 2027**

Go-To Market is an advertising approach that is base on several factors such as value strategy, external marketing metrics, unique selling propositions, and distribution channels.

Goal : Determine USPs Revenue : \$100,000

Number of devices to sale: 1500

#### Steps:

- Assess the top features and benefits of your product.
- Find out the solutions that can solve your user's problems.

Goal: Ways to measure results

metrics.

**Revenue:** \$50,00,000 Number of devices to sale: 0

#### Steps:

- Determine the objectives of your strategy.
- Be clear on your target audience and boost your chances of success.

**Goal**: Define the buyer persona and find your target audience

Revenue: \$80,000

Number of devices to sale: 1000

#### Steps:

- Find your target audience.
   Work on market segmentation.
- Determine your lead generation strategies.
- Craft a proper pricing strategy

Goal: Make a product

strategy

Revenue: \$10,00,000

Number of devices to sale: 500

#### Steps:

- Find out how you are going to introduce your product to the target market.
- Try to differentiate your products form that of the competitors.
- Keep adjusting your product strategy, as per the customer needs.